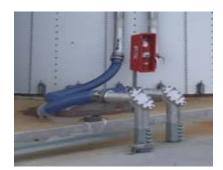

## K-ELL

- The K-ELL was developed for Polymer Pellet pneumatic conveying service to reduce degradation issues.
- Removable/replaceable contact plate serves as an inspection access for the convey line. Contact plate includes a proprietary process for minimizing the seat gap.
- Standard Construction:
  - o Aluminum Sch.10, Stainless Steel contact plate, white neoprene gasket.
  - o Stainless Steel Sch.10, Stainless Steel contact plate, white neoprene gasket.
  - o FF Flange 150#, Plain End, T.O.E.
- Standard Sizes stock in aluminum:
  - o 6" Sch.10
  - o 8" Sch.10
  - o Non-stock sizes available 4"Sch10 thru 14"Sch.10, aluminum or stainless.
- Options:
  - Internal Unidirectional Hammered Finish
  - Anodizing
  - K-TEE Lateral
  - Stepped Convey Line Transition
  - o Target Box Convey Line Termination