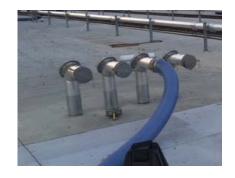

## K-ELL

- The K-ELL was developed for Polymer Pellet pneumatic conveying service to reduce degradation issues.
- Removable/replaceable contact plate serves as an inspection access for the convey line. Contact plate includes a proprietary process for minimizing the seat gap.
- Standard Construction:
  - o Aluminum Sch.10, Stainless Steel contact plate, white neoprene gasket.
  - o Stainless Steel Sch.10, Stainless Steel contact plate, white neoprene gasket.
  - o FF Flange 150#, Plain End, T.O.E.
- Standard Sizes stock in aluminum:
  - o 6" Sch.10
  - o 8" Sch.10
  - o Non-stock sizes available 4"Sch10 thru 14"Sch.10, aluminum or stainless.
- Options:
  - Internal Unidirectional Hammered Finish
  - Anodizing
  - K-TEE Lateral
  - Stepped Convey Line Transition
  - o Target Box Convey Line Termination