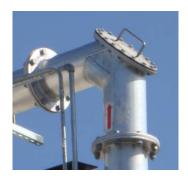

## K-ELL

- The K-ELL was developed for Polymer Pellet pneumatic conveying service to reduce degradation issues.
- Removable/replaceable contact plate serves as an inspection access for the convey line. Contact plate includes a proprietary process for minimizing the seat gap.
- Standard Construction:
  - o Aluminum Sch.10, Stainless Steel contact plate, white neoprene gasket.
  - o Stainless Steel Sch.10, Stainless Steel contact plate, white neoprene gasket.
  - o FF Flange 150#, Plain End, T.O.E.
- Standard Sizes stock in aluminum:
  - o 6" Sch.10
  - o 8" Sch.10
  - o Non-stock sizes available 4"Sch10 thru 14"Sch.10, aluminum or stainless.
- Options:
  - Internal Unidirectional Hammered Finish
  - Anodizing
  - K-TEE Lateral
  - Stepped Convey Line Transition
  - o Target Box Convey Line Termination